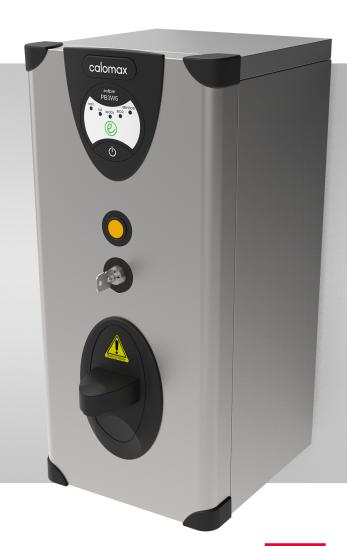

## **ECLIPSE PB3W5**

## **Key Features:**

- Key operated, lock / unlock status
- Push button dispense operation
- Temperature controlled to 90°C
- Concealed tap for additional safety
- UK designed and made
- 5L rapid draw off
- Easy install and service features removable front panel
- Energy-saving "eco" button which reduces the volume of boiling water by 50% at "off peak" times of demand
- Clear and unambiguous self-diagnostic display panel
- Integral scale-inhibitor technology
- Extended 2-year warranty
- No steam emissions
- Discrete on/off switch incorporated into moulding
- Competitively priced
- Cool-to-touch stainless steel outer casing
- Push-fit and compression adapter included to simplify installation