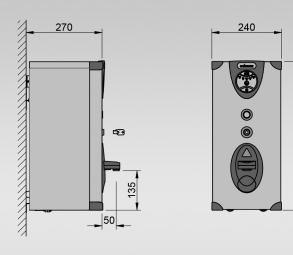

| SIZE    | REF   | CASING             | RATING | CAPACITY (including initial draw-off) | DIMENSIONS<br>(W x D x H) |
|---------|-------|--------------------|--------|---------------------------------------|---------------------------|
| 5 LITRE | PB3W5 | STAINLESS<br>STEEL | 3 k W  | 25 LITRES<br>PER HOUR                 | 240 x 270 x 510           |